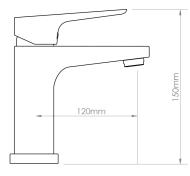

## NORTH Basin Mixer

| PRODUCT CODE        | NRT20CH                                                                |
|---------------------|------------------------------------------------------------------------|
| COLOUR/FINISHES     | Brushed Brass (PVD)<br>Brushed Gunmetal (PVD)<br>Matte Black<br>Chrome |
| PRESSURE TYPE       | All Pressures                                                          |
| MIN. PRESSURE       | 35kPa                                                                  |
| MAX. PRESSURE       | 500kPa (As per NZ Building Code AS/NZ<br>3500.1)                       |
| WELS RATING         | Low/Unequal 3 Star; 8L/min<br>Mains 4 Star; 7.5L/min                   |
| MAX. TEMPERATURE    | 65°C                                                                   |
| PLUMBING CONNECTION | 15mm                                                                   |
| CERTIFICATION       | Watermark                                                              |
| SPOUT HEIGHT        | 108mm                                                                  |
| SPOUT REACH         | 120mm                                                                  |
| REPLACEMENT PART/S  | FORPT299 – 35mm North Basin Cartridge                                  |