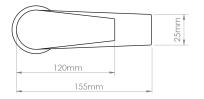

## NORTH Basin Mixer

| PRODUCT CODE        | NRT20CH                                                                |
|---------------------|------------------------------------------------------------------------|
| COLOUR/FINISHES     | Brushed Brass (PVD)<br>Brushed Gunmetal (PVD)<br>Matte Black<br>Chrome |
| PRESSURE TYPE       | All Pressures                                                          |
| MIN. PRESSURE       | 35kPa                                                                  |
| MAX. PRESSURE       | 500kPa (As per NZ Building Code AS/NZ<br>3500.1)                       |
| WELS RATING         | Low/Unequal 3 Star; 8L/min<br>Mains 4 Star; 7.5L/min                   |
| MAX. TEMPERATURE    | 65°C                                                                   |
| PLUMBING CONNECTION | 15mm                                                                   |
| CERTIFICATION       | Watermark                                                              |
| SPOUT HEIGHT        | 108mm                                                                  |
| SPOUT REACH         | 120mm                                                                  |
| REPLACEMENT PART/S  | FORPT299 – 35mm North Basin Cartridge                                  |