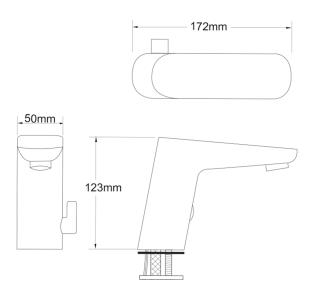

## FORENO Hands Free Basin Mixer

| PRODUCT CODE        | AF210                                         |
|---------------------|-----------------------------------------------|
|                     |                                               |
| COLOUR/FINISHES     | Chrome                                        |
| PRESSURE TYPE       | Mains Pressure only                           |
| MIN. PRESSURE       | 150kPa                                        |
| MAX. PRESSURE       | 500kPa (As per NZ Building Code AS/NZ 3500.1) |
| WELS RATING         | Mains 5 Star; 7.5L/min                        |
| MAX. TEMPERATURE    | 65°C                                          |
| PLUMBING CONNECTION | 15mm                                          |
|                     |                                               |