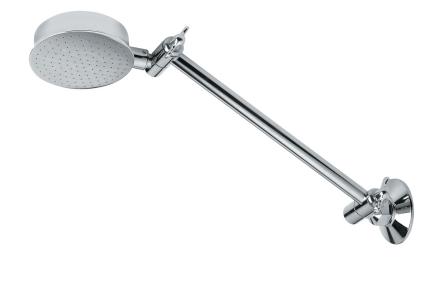

## FORENO Antique Shower Rose

| PRODUCT CODE        | AMS1                                                |
|---------------------|-----------------------------------------------------|
|                     |                                                     |
| COLOUR/FINISHES     | Chrome                                              |
| PRESSURE TYPE       | All Pressures                                       |
| MIN. PRESSURE       | 35kPa                                               |
| MAX. PRESSURE       | 500kPa (As per NZ Building Code AS/NZ<br>3500.1)    |
| WELS RATING         | Low/Unequal 2 Star; 10L/min<br>Mains 3 Star; 9L/min |
| MAX. TEMPERATURE    | 65°C                                                |
| PLUMBING CONNECTION | 15mm                                                |