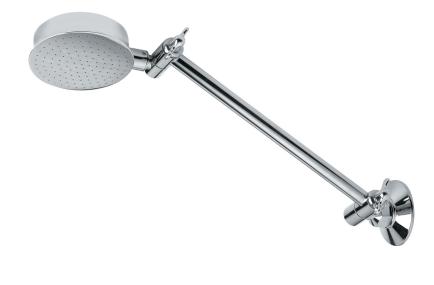

## FORENO Antique Shower Rose

| PRODUCT CODE        | AMS1                                                |
|---------------------|-----------------------------------------------------|
|                     |                                                     |
| COLOUR/FINISHES     | Chrome                                              |
| PRESSURE TYPE       | All Pressures                                       |
| MIN. PRESSURE       | 35kPa                                               |
| MAX. PRESSURE       | 500kPa (As per NZ Building Code AS/NZ<br>3500.1)    |
| WELS RATING         | Low/Unequal 2 Star; 10L/min<br>Mains 3 Star; 9L/min |
| MAX. TEMPERATURE    | 65°C                                                |
| PLUMBING CONNECTION | 15mm                                                |