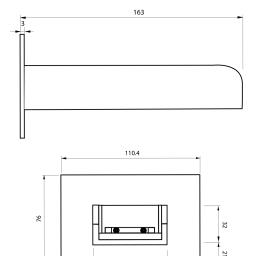

## FORENO Open Bath Spout

60

| PRODUCT CODE        | BF10                                             |
|---------------------|--------------------------------------------------|
|                     |                                                  |
| COLOUR/FINISHES     | Chrome                                           |
| PRESSURE TYPE       | Mains Pressure only                              |
| MIN. PRESSURE       | 150kPa                                           |
| MAX. PRESSURE       | 500kPa (As per NZ Building Code AS/NZ<br>3500.1) |
| MAX. TEMPERATURE    | 65°C                                             |
| PLUMBING CONNECTION | 15mm                                             |
| SPOUT REACH         | 160mm                                            |