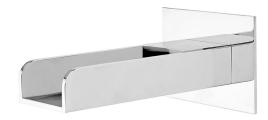

## FORENO Open Bath Spout

60

| PRODUCT CODE        | BF10                                             |
|---------------------|--------------------------------------------------|
|                     |                                                  |
| COLOUR/FINISHES     | Chrome                                           |
| PRESSURE TYPE       | Mains Pressure only                              |
| MIN. PRESSURE       | 150kPa                                           |
| MAX. PRESSURE       | 500kPa (As per NZ Building Code AS/NZ<br>3500.1) |
| MAX. TEMPERATURE    | 65°C                                             |
| PLUMBING CONNECTION | 15mm                                             |
| SPOUT REACH         | 160mm                                            |