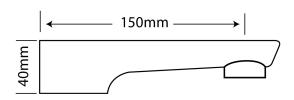

## **FORENO Bath Spout**

| PRODUCT CODE        | BF15                                          |
|---------------------|-----------------------------------------------|
|                     |                                               |
| COLOUR/FINISHES     | Chrome                                        |
| PRESSURE TYPE       | All Pressures                                 |
| MIN. PRESSURE       | 35kPa                                         |
| MAX. PRESSURE       | 500kPa (As per NZ Building Code AS/NZ 3500.1) |
| MAX. TEMPERATURE    | 65°C                                          |
| PLUMBING CONNECTION | 15mm                                          |
| SPOUT REACH         | 150mm                                         |
|                     |                                               |