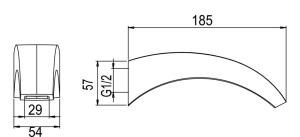

## **FORENO Bath Spout**

| PRODUCT CODE        | BF18                                          |
|---------------------|-----------------------------------------------|
|                     |                                               |
| COLOUR/FINISHES     | Chrome                                        |
| PRESSURE TYPE       | All Pressures                                 |
| MIN. PRESSURE       | 35kPa                                         |
| MAX. PRESSURE       | 500kPa (As per NZ Building Code AS/NZ 3500.1) |
| MAX. TEMPERATURE    | 65°C                                          |
| PLUMBING CONNECTION | 15mm                                          |
| SPOUT REACH         | 170mm                                         |