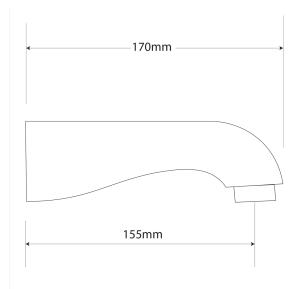

This product is not subject to a warning or ban under section 26 of the Building Act 2004.

| PRODUCT CODE        | BF7                                               |
|---------------------|---------------------------------------------------|
|                     |                                                   |
| COLOUR/FINISHES     | Chrome                                            |
| PRESSURE TYPE       | All Pressures                                     |
| MIN. PRESSURE       | 35kPa                                             |
| MAX. PRESSURE       | 500kPa (As per NZ Building Code AS/NZ 3500.1)     |
| MAX. TEMPERATURE    | 65°C                                              |
| PLUMBING CONNECTION | 15mm                                              |
| SPOUT LENGTH        | 170mm                                             |
| SPOUT REACH         | 155mm                                             |
| PRODUCT WARRANTY    | 10 Year Labour & Replacement or Parts<br>Warranty |
|                     |                                                   |