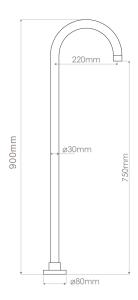

## FORENO Floor Mounted Bath Filler

| PRODUCT CODE        | BF94BB                                                                             |
|---------------------|------------------------------------------------------------------------------------|
| COLOUR/FINISHES     | Brushed Nickel (PVD) Brushed Brass (PVD) Brushed Gunmetal (PVD) Matte Black Chrome |
| PRESSURE TYPE       | Mains Pressure only                                                                |
| MIN. PRESSURE       | 150kPa                                                                             |
| MAX. PRESSURE       | 500kPa (As per NZ Building Code AS/NZ 3500.1)                                      |
| MAX. TEMPERATURE    | 65°C                                                                               |
| PLUMBING CONNECTION | 15mm                                                                               |
| SPOUT HEIGHT        | 750mm                                                                              |
| SPOUT REACH         | 220mm                                                                              |