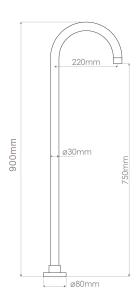

## FORENO Floor Mounted Bath Filler

| PRODUCT CODE        | BF94CH                                                                             |
|---------------------|------------------------------------------------------------------------------------|
| COLOUR/FINISHES     | Brushed Nickel (PVD) Brushed Brass (PVD) Brushed Gunmetal (PVD) Matte Black Chrome |
| PRESSURE TYPE       | Mains Pressure only                                                                |
| MIN. PRESSURE       | 150kPa                                                                             |
| MAX. PRESSURE       | 500kPa (As per NZ Building Code AS/NZ 3500.1)                                      |
| MAX. TEMPERATURE    | 65°C                                                                               |
| PLUMBING CONNECTION | 15mm                                                                               |
| SPOUT HEIGHT        | 750mm                                                                              |
| SPOUT REACH         | 220mm                                                                              |