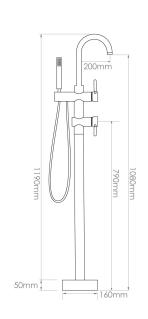

## Handshower

| PRODUCT CODE        | BF95CH                                           |
|---------------------|--------------------------------------------------|
|                     |                                                  |
| COLOUR/FINISHES     | Chrome                                           |
| PRESSURE TYPE       | Mains Pressure only                              |
| MIN. PRESSURE       | 150kPa                                           |
| MAX. PRESSURE       | 500kPa (As per NZ Building Code AS/NZ<br>3500.1) |
| WELS RATING         | Mains 3 Star; 8L/min                             |
| MAX. TEMPERATURE    | 65°C                                             |
| PLUMBING CONNECTION | 15mm                                             |
| SPOUT REACH         | 200mm                                            |
| SPOUT HEIGHT        | 1080mm                                           |