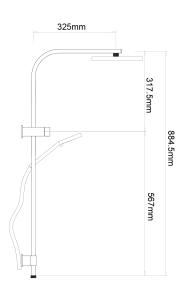

## FORENO Square Double Head Shower

PRODUCT CODE

C2-2

| COLOUR/FINISHES     | Chrome                                                                                |
|---------------------|---------------------------------------------------------------------------------------|
| PRESSURE TYPE       | Mains Pressure only                                                                   |
| MIN. PRESSURE       | 150kPa                                                                                |
| MAX. PRESSURE       | 500kPa (As per NZ Building Code AS/NZ<br>3500.1)                                      |
| WELS RATING         | Mains 3 Star; 7.5L/min                                                                |
| MAX. TEMPERATURE    | 65°C                                                                                  |
| PLUMBING CONNECTION | Top Bracket Inlet<br>15mm                                                             |
| REPLACEMENT PART/S  | Shower Head – FORPT136<br>Shower Handpiece – FORPT211<br>Shower Hose – Chrome FORPT12 |
| WALL FIXINGS        | Adjustable lower mount – max 560mm<br>centers                                         |