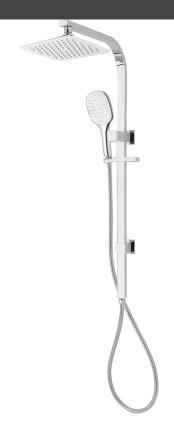

## FORENO Square Double Head Shower

| PRODUCT CODE        | C2-2                                                                                  |
|---------------------|---------------------------------------------------------------------------------------|
|                     |                                                                                       |
| COLOUR/FINISHES     | Chrome                                                                                |
| PRESSURE TYPE       | Mains Pressure only                                                                   |
| MIN. PRESSURE       | 150kPa                                                                                |
| MAX. PRESSURE       | 500kPa (As per NZ Building Code AS/NZ 3500.1)                                         |
| WELS RATING         | Mains 3 Star; 7.5L/min                                                                |
| MAX. TEMPERATURE    | 65°C                                                                                  |
| PLUMBING CONNECTION | Top Bracket Inlet<br>15mm                                                             |
| REPLACEMENT PART/S  | Shower Hose – Chrome FORPT12<br>Shower Head – FORPT136<br>Shower Handpiece – FORPT211 |
| WALL FIXINGS        | Adjustable lower mount – max 560mm centers                                            |