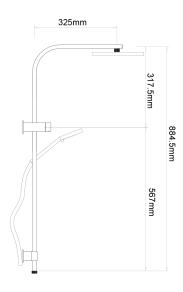

## FORENO Square Double Head Shower

| PRODUCT CODE        | C2-2                                                                                  |
|---------------------|---------------------------------------------------------------------------------------|
|                     |                                                                                       |
| COLOUR/FINISHES     | Chrome                                                                                |
| PRESSURE TYPE       | Mains Pressure only                                                                   |
| MIN. PRESSURE       | 150kPa                                                                                |
| MAX. PRESSURE       | 500kPa (As per NZ Building Code AS/NZ 3500.1)                                         |
| WELS RATING         | Mains 3 Star; 7.5L/min                                                                |
| MAX. TEMPERATURE    | 65°C                                                                                  |
| PLUMBING CONNECTION | Top Bracket Inlet<br>15mm                                                             |
| REPLACEMENT PART/S  | Shower Hose – Chrome FORPT12<br>Shower Head – FORPT136<br>Shower Handpiece – FORPT211 |
| WALL FIXINGS        | Adjustable lower mount – max 560mm centers                                            |

Specifications and dimensions are subject to change without notice.

Installation instructions are available from the product page on <a href="https://www.foreno.co.nz">www.foreno.co.nz</a>

Foreno Tapware products are in full compliance with the requirements as set out in the New Zealand Building Code: www.foreno.co.nz/building-code-clauses/