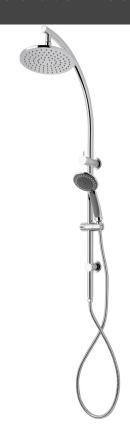

## FORENO Round Double Head Shower

| PRODUCT CODE | C3-2 |
|--------------|------|
|--------------|------|

COLOUR/FINISHES Chrome/Grey

PRESSURE TYPE Mains Pressure only

MIN. PRESSURE 150kPa

MAX. PRESSURE 500kPa (As per NZ Building Code AS/NZ

3500.1)

Mains 3 Star; 8L/min **WELS RATING** 

65°C MAX. TEMPERATURE

PLUMBING CONNECTION Top Bracket Inlet

15mm

WALL FIXINGS Adjustable lower mount - max 500mm

centers

SHOWER HEAD SIZE 200mm Diameter

HANDPIECE 3 Function

REPLACEMENT PART/S Shower Head - FORPT137

> Trijet Handpiece - FORPT100 Shower Hose - Chrome FORPT12

Specifications and dimensions are subject to change without notice.

Installation instructions are available from the product page on www.foreno.co.nz