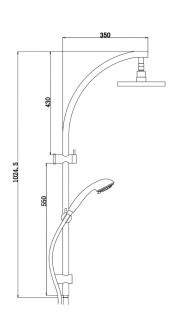

## FORENO Round Double Head Shower

| PRODUCT CODE | C3-2 |
|--------------|------|
|--------------|------|

COLOUR/FINISHES Chrome/Grey

PRESSURE TYPE Mains Pressure only

MIN. PRESSURE 150kPa

MAX. PRESSURE 500kPa (As per NZ Building Code AS/NZ

3500.1)

Mains 3 Star; 8L/min **WELS RATING** 

65°C MAX. TEMPERATURE

PLUMBING CONNECTION Top Bracket Inlet

15mm

WALL FIXINGS Adjustable lower mount - max 500mm

centers

SHOWER HEAD SIZE 200mm Diameter

HANDPIECE 3 Function

REPLACEMENT PART/S Shower Head - FORPT137

> Trijet Handpiece - FORPT100 Shower Hose - Chrome FORPT12

Specifications and dimensions are subject to change without notice.

Installation instructions are available from the product page on www.foreno.co.nz