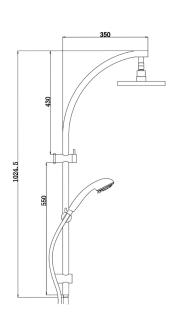

## FORENO Round Double Head Shower

| PRODUCT CODE | C3-2 |
|--------------|------|
|              |      |

COLOUR/FINISHES Chrome/Grey

PRESSURE TYPE Mains Pressure only

MIN. PRESSURE 150kPa

MAX. PRESSURE 500kPa (As per NZ Building Code AS/NZ

3500.1)

WELS RATING Mains 3 Star; 8L/min

MAX. TEMPERATURE 65°C

PLUMBING CONNECTION Top Bracket Inlet

15mm

WALL FIXINGS Adjustable lower mount – max 500mm

centers

SHOWER HEAD SIZE 200mm Diameter

HANDPIECE 3 Function

REPLACEMENT PART/S Shower Head – FORPT137

Trijet Handpiece – FORPT100 Shower Hose – Chrome FORPT12

Specifications and dimensions are subject to change without notice.

Installation instructions are available from the product page on <a href="https://www.foreno.co.nz">www.foreno.co.nz</a>