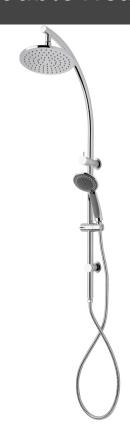

## FORENO Round Double Head Shower

| PRODUCT CODE | C3-2 |
|--------------|------|
|              |      |

COLOUR/FINISHES Chrome/Grey

PRESSURE TYPE Mains Pressure only

MIN. PRESSURE 150kPa

MAX. PRESSURE 500kPa (As per NZ Building Code AS/NZ

3500.1)

WELS RATING Mains 3 Star; 8L/min

MAX. TEMPERATURE 65°C

PLUMBING CONNECTION Top Bracket Inlet

15mm

WALL FIXINGS Adjustable lower mount – max 500mm

centers

SHOWER HEAD SIZE 200mm Diameter

HANDPIECE 3 Function

REPLACEMENT PART/S Shower Head – FORPT137

Trijet Handpiece – FORPT100 Shower Hose – Chrome FORPT12

Specifications and dimensions are subject to change without notice.

Installation instructions are available from the product page on <a href="https://www.foreno.co.nz">www.foreno.co.nz</a>