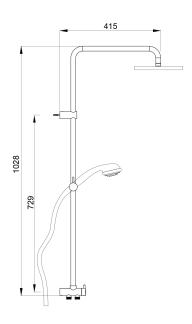

## FORENO Retro-Fit Double Head Shower

PRODUCT CODE

| FRODUCT CODE        | C <del>1</del> -2                                                                     |
|---------------------|---------------------------------------------------------------------------------------|
|                     |                                                                                       |
| COLOUR/FINISHES     | Chrome                                                                                |
| PRESSURE TYPE       | Mains Pressure only                                                                   |
| MIN. PRESSURE       | 150kPa                                                                                |
| MAX. PRESSURE       | 500kPa (As per NZ Building Code AS/NZ 3500.1)                                         |
| WELS RATING         | Mains 3 Star; 7.5L/min                                                                |
| MAX. TEMPERATURE    | 65°C                                                                                  |
| PLUMBING CONNECTION | Wall Elbow<br>15mm                                                                    |
| WALL FIXINGS        | Fixed – 729mm centers                                                                 |
| REPLACEMENT PART/S  | Shower Head – FORPT137<br>Trijet Handpiece – FORPT100<br>Shower Hose – Chrome FORPT12 |
| PRODUCT WARRANTY    | 5 Year Labour & Replacement or Parts                                                  |