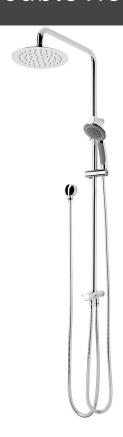

## FORENO Retro-Fit Double Head Shower

PRODUCT CODE

| FRODUCT CODE        | C <del>1</del> -2                                                                     |
|---------------------|---------------------------------------------------------------------------------------|
|                     |                                                                                       |
| COLOUR/FINISHES     | Chrome                                                                                |
| PRESSURE TYPE       | Mains Pressure only                                                                   |
| MIN. PRESSURE       | 150kPa                                                                                |
| MAX. PRESSURE       | 500kPa (As per NZ Building Code AS/NZ 3500.1)                                         |
| WELS RATING         | Mains 3 Star; 7.5L/min                                                                |
| MAX. TEMPERATURE    | 65°C                                                                                  |
| PLUMBING CONNECTION | Wall Elbow<br>15mm                                                                    |
| WALL FIXINGS        | Fixed – 729mm centers                                                                 |
| REPLACEMENT PART/S  | Shower Head – FORPT137<br>Trijet Handpiece – FORPT100<br>Shower Hose – Chrome FORPT12 |
| PRODUCT WARRANTY    | 5 Year Labour & Replacement or Parts                                                  |