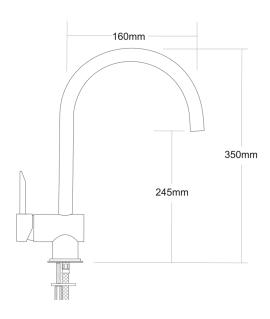

## **DIRECT Sink Mixer - Obsolete**

| PRODUCT CODE        | DR01                                                   |
|---------------------|--------------------------------------------------------|
|                     |                                                        |
| COLOUR/FINISHES     | Chrome                                                 |
| PRESSURE TYPE       | All Pressures                                          |
| MIN. PRESSURE       | 35kPa                                                  |
| MAX. PRESSURE       | 500kPa (As per NZ Building Code AS/NZ 3500.1)          |
| WELS RATING         | Low/Unequal 5 Star; 5.5L/min<br>Mains 3 Star; 8.5L/min |
| MAX. TEMPERATURE    | 65°C                                                   |
| PLUMBING CONNECTION | 15mm                                                   |