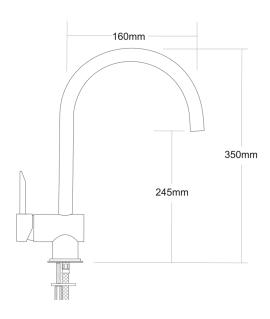

## **DIRECT Sink Mixer - Obsolete**

| PRODUCT CODE        | DR01                                                   |
|---------------------|--------------------------------------------------------|
|                     |                                                        |
| COLOUR/FINISHES     | Chrome                                                 |
| PRESSURE TYPE       | All Pressures                                          |
| MIN. PRESSURE       | 35kPa                                                  |
| MAX. PRESSURE       | 500kPa (As per NZ Building Code AS/NZ<br>3500.1)       |
| WELS RATING         | Mains 3 Star; 8.5L/min<br>Low/Unequal 5 Star; 5.5L/min |
| MAX. TEMPERATURE    | 65°C                                                   |
| PLUMBING CONNECTION | 15mm                                                   |

Specifications and dimensions are subject to change without notice.

Installation instructions are available from the product page on <a href="https://www.foreno.co.nz">www.foreno.co.nz</a>

Foreno Tapware products are in full compliance with the requirements as set out in the New Zealand Building Code: www.foreno.co.nz/building-code-clauses/