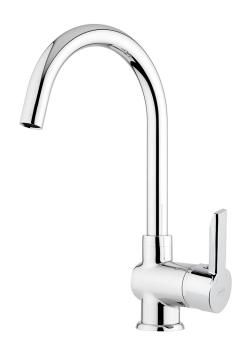

## **DIRECT Sink Mixer - Obsolete**

| PRODUCT CODE        | DR01                                                   |
|---------------------|--------------------------------------------------------|
|                     |                                                        |
| COLOUR/FINISHES     | Chrome                                                 |
| PRESSURE TYPE       | All Pressures                                          |
| MIN. PRESSURE       | 35kPa                                                  |
| MAX. PRESSURE       | 500kPa (As per NZ Building Code AS/NZ<br>3500.1)       |
| WELS RATING         | Mains 3 Star; 8.5L/min<br>Low/Unequal 5 Star; 5.5L/min |
| MAX. TEMPERATURE    | 65°C                                                   |
| PLUMBING CONNECTION | 15mm                                                   |

Specifications and dimensions are subject to change without notice.

Installation instructions are available from the product page on <a href="https://www.foreno.co.nz">www.foreno.co.nz</a>

Foreno Tapware products are in full compliance with the requirements as set out in the New Zealand Building Code: www.foreno.co.nz/building-code-clauses/