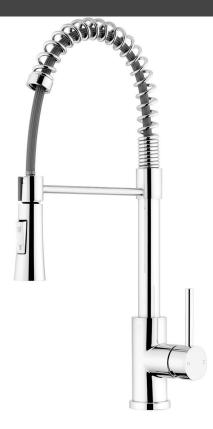

## DIRECT Coil Sink Mixer

| COLOUR/FINISHES     | Chrome                                           |
|---------------------|--------------------------------------------------|
| PRESSURE TYPE       | Mains Pressure only                              |
| MIN. PRESSURE       | 150kPa                                           |
| MAX. PRESSURE       | 500kPa (As per NZ Building Code AS/NZ<br>3500.1) |
| WELS RATING         | Mains 4 Star; 6L/min                             |
| MAX. TEMPERATURE    | 65°C                                             |
| REPLACEMENT PART/S  | Pulldown Handset – FORPT146                      |
| PLUMBING CONNECTION | 15mm                                             |
| CERTIFICATION       | Watermark                                        |
|                     |                                                  |

DR01C

PRODUCT CODE

Specifications and dimensions are subject to change without notice.

Installation instructions are available from the product page on <u>www.foreno.co.nz</u>

Foreno Tapware products are in full compliance with the requirements as set out in the New Zealand Building Code: www.foreno.co.nz/building-code-clauses/