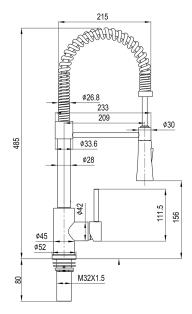

## DIRECT Coil Sink Mixer

| COLOUR/FINISHES     | Chrome                                           |
|---------------------|--------------------------------------------------|
| PRESSURE TYPE       | Mains Pressure only                              |
| MIN. PRESSURE       | 150kPa                                           |
| MAX. PRESSURE       | 500kPa (As per NZ Building Code AS/NZ<br>3500.1) |
| WELS RATING         | Mains 4 Star; 6L/min                             |
| MAX. TEMPERATURE    | 65°C                                             |
| REPLACEMENT PART/S  | Pulldown Handset – FORPT146                      |
| PLUMBING CONNECTION | 15mm                                             |
| CERTIFICATION       | Watermark                                        |
|                     |                                                  |

DR01C

PRODUCT CODE

Specifications and dimensions are subject to change without notice.

Installation instructions are available from the product page on <u>www.foreno.co.nz</u>

Foreno Tapware products are in full compliance with the requirements as set out in the New Zealand Building Code: www.foreno.co.nz/building-code-clauses/