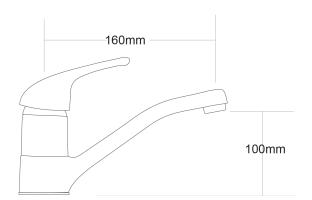

| PRODUCT CODE        | EQMB3                                                   |
|---------------------|---------------------------------------------------------|
|                     |                                                         |
| COLOUR/FINISHES     | Chrome                                                  |
| PRESSURE TYPE       | All Pressures                                           |
| MIN. PRESSURE       | 17kPa                                                   |
| MAX. PRESSURE       | 500kPa (As per NZ Building Code AS/NZ<br>3500.1)        |
| WELS RATING         | Low/Unequal 2 Star; 10.5L/min<br>Mains 4 Star; 6.5L/min |
| MAX. TEMPERATURE    | 65°C                                                    |
| PLUMBING CONNECTION | 15mm                                                    |
| REPLACEMENT PART/S  | Handle – FORPT21                                        |
| CARTRIDGE TYPE      | FORPT127 – 40mm Cartridge with<br>Distributor           |