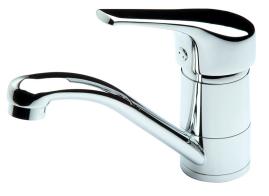

| PRODUCT CODE        | EQMB3                                                   |
|---------------------|---------------------------------------------------------|
|                     |                                                         |
| COLOUR/FINISHES     | Chrome                                                  |
| PRESSURE TYPE       | All Pressures                                           |
| MIN. PRESSURE       | 17kPa                                                   |
| MAX. PRESSURE       | 500kPa (As per NZ Building Code AS/NZ<br>3500.1)        |
| WELS RATING         | Low/Unequal 2 Star; 10.5L/min<br>Mains 4 Star; 6.5L/min |
| MAX. TEMPERATURE    | 65°C                                                    |
| PLUMBING CONNECTION | 15mm                                                    |
| REPLACEMENT PART/S  | Handle – FORPT21                                        |
| CARTRIDGE TYPE      | FORPT127 – 40mm Cartridge with<br>Distributor           |