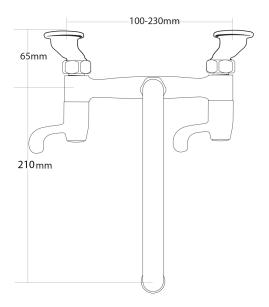

## EZYFLO Wall Mounted Sink Faucet

| PRODUCT CODE        | EZF1                                                                                                                    |
|---------------------|-------------------------------------------------------------------------------------------------------------------------|
|                     |                                                                                                                         |
| COLOUR/FINISHES     | Chrome                                                                                                                  |
| PRESSURE TYPE       | All Pressures                                                                                                           |
| MIN. PRESSURE       | 17kPa                                                                                                                   |
| MAX. PRESSURE       | 500kPa (As per NZ Building Code AS/NZ 3500.1)                                                                           |
| WELS RATING         | Low/Unequal 4 Star; 6.5L/min<br>Mains 3 Star; 8.5L/min                                                                  |
| MAX. TEMPERATURE    | 65°C                                                                                                                    |
| PLUMBING CONNECTION | 15mm                                                                                                                    |
| REPLACEMENT PART/S  | Left Turn Ceramic Headwork – FORPT184<br>Half Turn Ceramic Headworks – FORPT43<br>FORPT05 – Universal Sink Faucet Spout |
| WALL FIXINGS        | Adjustable Offsets – 100 to 230mm                                                                                       |