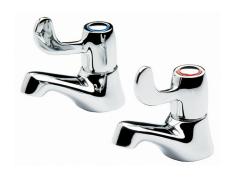

## EZYFLO Basin Taps Half Turn

| PRODUCT CODE        | EZF2                                                                           |
|---------------------|--------------------------------------------------------------------------------|
|                     |                                                                                |
| COLOUR/FINISHES     | Chrome                                                                         |
| PRESSURE TYPE       | All Pressures                                                                  |
| MIN. PRESSURE       | 35kPa                                                                          |
| MAX. PRESSURE       | 500kPa (As per NZ Building Code AS/NZ 3500.1)                                  |
| WELS RATING         | Low/Unequal 2 Star; 11.5L/min<br>Mains 4 Star; 7.5L/min                        |
| MAX. TEMPERATURE    | 65°C                                                                           |
| PLUMBING CONNECTION | 15mm                                                                           |
| REPLACEMENT PART/S  | Left Turn Ceramic Headwork – FORPT184<br>Half Turn Ceramic Headworks – FORPT43 |