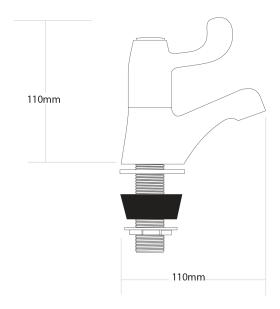

## EZYFLO Basin Taps Half Turn

| PRODUCT CODE        | EZF2                                                                           |
|---------------------|--------------------------------------------------------------------------------|
|                     |                                                                                |
| COLOUR/FINISHES     | Chrome                                                                         |
| PRESSURE TYPE       | All Pressures                                                                  |
| MIN. PRESSURE       | 35kPa                                                                          |
| MAX. PRESSURE       | 500kPa (As per NZ Building Code AS/NZ 3500.1)                                  |
| WELS RATING         | Low/Unequal 2 Star; 11.5L/min<br>Mains 4 Star; 7.5L/min                        |
| MAX. TEMPERATURE    | 65°C                                                                           |
| PLUMBING CONNECTION | 15mm                                                                           |
| REPLACEMENT PART/S  | Left Turn Ceramic Headwork – FORPT184<br>Half Turn Ceramic Headworks – FORPT43 |