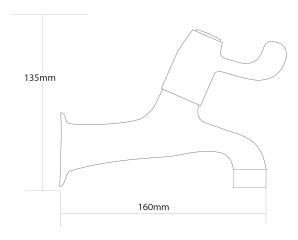

## **EZYFLO Sink Taps**

| PRODUCT CODE        | EZF3A                                                                          |
|---------------------|--------------------------------------------------------------------------------|
|                     |                                                                                |
| COLOUR/FINISHES     | Chrome                                                                         |
| PRESSURE TYPE       | All Pressures                                                                  |
| MIN. PRESSURE       | 17kPa                                                                          |
| MAX. PRESSURE       | 500kPa (As per NZ Building Code AS/NZ<br>3500.1)                               |
| WELS RATING         | Low/Unequal 4 Star; 6.5L/min<br>Mains 3 Star; 8.5L/min                         |
| MAX. TEMPERATURE    | 65°C                                                                           |
| PLUMBING CONNECTION | 15mm                                                                           |
| REPLACEMENT PART/S  | Left Turn Ceramic Headwork – FORPT184<br>Half Turn Ceramic Headworks – FORPT43 |