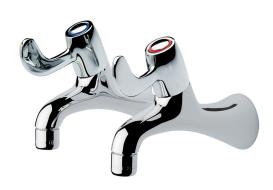

## **EZYFLO Sink Taps**

| PRODUCT CODE        | EZF3A                                                                          |
|---------------------|--------------------------------------------------------------------------------|
|                     |                                                                                |
| COLOUR/FINISHES     | Chrome                                                                         |
| PRESSURE TYPE       | All Pressures                                                                  |
| MIN. PRESSURE       | 17kPa                                                                          |
| MAX. PRESSURE       | 500kPa (As per NZ Building Code AS/NZ<br>3500.1)                               |
| WELS RATING         | Low/Unequal 4 Star; 6.5L/min<br>Mains 3 Star; 8.5L/min                         |
| MAX. TEMPERATURE    | 65°C                                                                           |
| PLUMBING CONNECTION | 15mm                                                                           |
| REPLACEMENT PART/S  | Left Turn Ceramic Headwork – FORPT184<br>Half Turn Ceramic Headworks – FORPT43 |