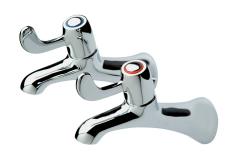

## EZYFLO Bath Taps - 20mm (Half Turn)

| PRODUCT CODE        | EZF4                                                                           |
|---------------------|--------------------------------------------------------------------------------|
|                     |                                                                                |
| COLOUR/FINISHES     | Chrome                                                                         |
| PRESSURE TYPE       | All Pressures                                                                  |
| MIN. PRESSURE       | 17kPa                                                                          |
| MAX. PRESSURE       | 500kPa (As per NZ Building Code AS/NZ<br>3500.1)                               |
| MAX. TEMPERATURE    | 65°C                                                                           |
| PLUMBING CONNECTION | 20mm                                                                           |
| HEADWORKS           | Half Turn                                                                      |
| REPLACEMENT PART/S  | Left Turn Ceramic Headwork – FORPT184<br>Half Turn Ceramic Headworks – FORPT43 |