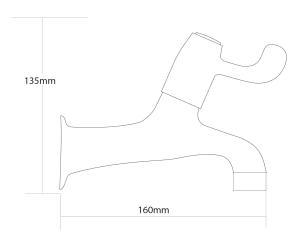

## EZYFLO Bath Taps - 20mm (Half Turn)

| PRODUCT CODE        | EZF4                                                                           |
|---------------------|--------------------------------------------------------------------------------|
|                     |                                                                                |
| COLOUR/FINISHES     | Chrome                                                                         |
| PRESSURE TYPE       | All Pressures                                                                  |
| MIN. PRESSURE       | 17kPa                                                                          |
| MAX. PRESSURE       | 500kPa (As per NZ Building Code AS/NZ<br>3500.1)                               |
| MAX. TEMPERATURE    | 65°C                                                                           |
| PLUMBING CONNECTION | 20mm                                                                           |
| HEADWORKS           | Half Turn                                                                      |
| REPLACEMENT PART/S  | Left Turn Ceramic Headwork – FORPT184<br>Half Turn Ceramic Headworks – FORPT43 |