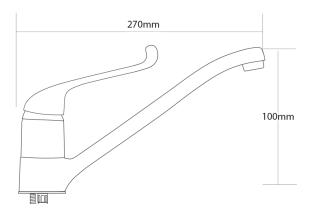

## **EZYFLO Sink Mixer**

| PRODUCT CODE        | EZF6                                               |
|---------------------|----------------------------------------------------|
|                     |                                                    |
| COLOUR/FINISHES     | Chrome                                             |
| PRESSURE TYPE       | All Pressures                                      |
| MIN. PRESSURE       | 35kPa                                              |
| MAX. PRESSURE       | 500kPa (As per NZ Building Code AS/NZ 3500.1)      |
| WELS RATING         | Low/Unequal 3 Star; 9L/min<br>Mains 3 Star; 8L/min |
| MAX. TEMPERATURE    | 65°C                                               |
| PLUMBING CONNECTION | 15mm                                               |