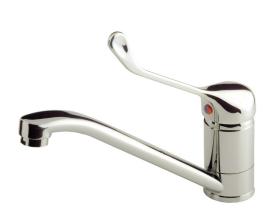

## **EZYFLO Sink Mixer**

| PRODUCT CODE        | EZF6                                               |
|---------------------|----------------------------------------------------|
|                     |                                                    |
| COLOUR/FINISHES     | Chrome                                             |
| PRESSURE TYPE       | All Pressures                                      |
| MIN. PRESSURE       | 35kPa                                              |
| MAX. PRESSURE       | 500kPa (As per NZ Building Code AS/NZ 3500.1)      |
| WELS RATING         | Low/Unequal 3 Star; 9L/min<br>Mains 3 Star; 8L/min |
| MAX. TEMPERATURE    | 65°C                                               |
| PLUMBING CONNECTION | 15mm                                               |