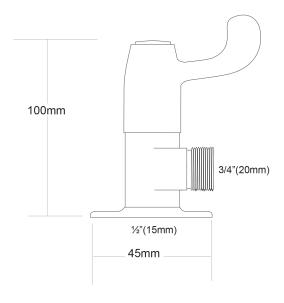

## **EZYFLO Washing Machine Taps**

| PRODUCT CODE        | EZF7                                                                           |
|---------------------|--------------------------------------------------------------------------------|
|                     |                                                                                |
| COLOUR/FINISHES     | Chrome                                                                         |
| PRESSURE TYPE       | All Pressures                                                                  |
| MIN. PRESSURE       | 17kPa                                                                          |
| MAX. PRESSURE       | 500kPa (As per NZ Building Code AS/NZ<br>3500.1)                               |
| MAX. TEMPERATURE    | 65°C                                                                           |
| PLUMBING CONNECTION | 15mm                                                                           |
| REPLACEMENT PART/S  | Left Turn Ceramic Headwork – FORPT184<br>Half Turn Ceramic Headworks – FORPT43 |