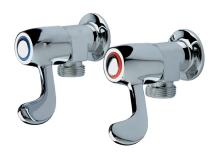

## **EZYFLO Washing Machine Taps**

| PRODUCT CODE        | EZF7                                                                           |
|---------------------|--------------------------------------------------------------------------------|
|                     |                                                                                |
| COLOUR/FINISHES     | Chrome                                                                         |
| PRESSURE TYPE       | All Pressures                                                                  |
| MIN. PRESSURE       | 17kPa                                                                          |
| MAX. PRESSURE       | 500kPa (As per NZ Building Code AS/NZ<br>3500.1)                               |
| MAX. TEMPERATURE    | 65°C                                                                           |
| PLUMBING CONNECTION | 15mm                                                                           |
| REPLACEMENT PART/S  | Left Turn Ceramic Headwork – FORPT184<br>Half Turn Ceramic Headworks – FORPT43 |