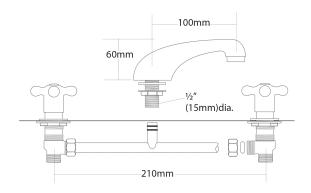

## **FORENO Basin Faucet**

| PRODUCT CODE        | FBF3                                                        |
|---------------------|-------------------------------------------------------------|
|                     |                                                             |
| COLOUR/FINISHES     | Chrome                                                      |
| PRESSURE TYPE       | All Pressures                                               |
| MIN. PRESSURE       | 17kPa                                                       |
| MAX. PRESSURE       | 500kPa (As per NZ Building Code AS/NZ 3500.1)               |
| WELS RATING         | Low/Unequal 5 Star; 6L/min<br>Mains 5 Star; 6.5L/min        |
| MAX. TEMPERATURE    | 65°C                                                        |
| PLUMBING CONNECTION | 15mm                                                        |
| REPLACEMENT PART/S  | Non Rising Headwork – FORPT65<br>Cross Top Handle – FORPT64 |