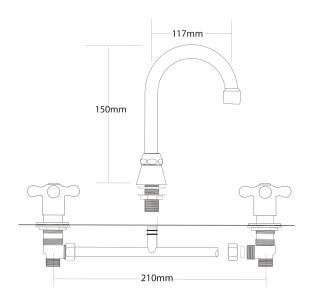

## FORENO Gooseneck Basin Faucet

| PRODUCT CODE        | FBF4S                                            |
|---------------------|--------------------------------------------------|
|                     |                                                  |
| COLOUR/FINISHES     | Chrome                                           |
| PRESSURE TYPE       | All Pressures                                    |
| MIN. PRESSURE       | 17kPa                                            |
| MAX. PRESSURE       | 500kPa (As per NZ Building Code AS/NZ<br>3500.1) |
| MAX. TEMPERATURE    | 65°C                                             |
| CERTIFICATION       | Watermark                                        |
| PLUMBING CONNECTION | 15mm                                             |

Specifications and dimensions are subject to change without notice.

Installation instructions are available from the product page on <a href="https://www.foreno.co.nz">www.foreno.co.nz</a>

Foreno Tapware products are in full compliance with the requirements as set out in the New Zealand Building Code: www.foreno.co.nz/building-code-clauses/