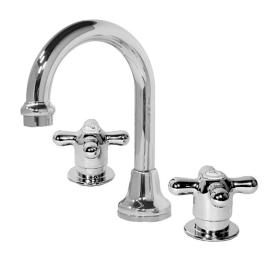

## FORENO Gooseneck Basin Faucet

| PRODUCT CODE        | FBF4S                                            |
|---------------------|--------------------------------------------------|
|                     |                                                  |
| COLOUR/FINISHES     | Chrome                                           |
| PRESSURE TYPE       | All Pressures                                    |
| MIN. PRESSURE       | 17kPa                                            |
| MAX. PRESSURE       | 500kPa (As per NZ Building Code AS/NZ<br>3500.1) |
| MAX. TEMPERATURE    | 65°C                                             |
| CERTIFICATION       | Watermark                                        |
| PLUMBING CONNECTION | 15mm                                             |