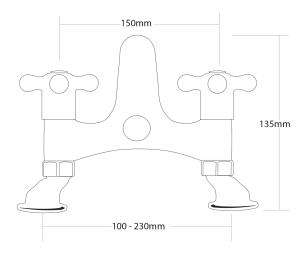

## FORENO Diverter Bath Mixer

| PRODUCT CODE        | FBF5                                                        |
|---------------------|-------------------------------------------------------------|
|                     |                                                             |
| COLOUR/FINISHES     | Chrome                                                      |
| WALL FIXINGS        | Adjustable Offsets – 100 to 230mm                           |
| PRESSURE TYPE       | All Pressures                                               |
| MIN. PRESSURE       | 35kPa                                                       |
| MAX. PRESSURE       | 500kPa (As per NZ Building Code AS/NZ<br>3500.1)            |
| MAX. TEMPERATURE    | 65°C                                                        |
| CERTIFICATION       | Watermark                                                   |
| PLUMBING CONNECTION | 15mm<br>20mm                                                |
| REPLACEMENT PART/S  | Cross Top Handle – FORPT64<br>Non Rising Headwork – FORPT65 |