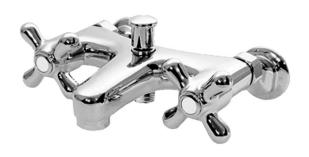

## FORENO Diverter Bath Mixer

| PRODUCT CODE        | FBF5                                                        |
|---------------------|-------------------------------------------------------------|
|                     |                                                             |
| COLOUR/FINISHES     | Chrome                                                      |
| WALL FIXINGS        | Adjustable Offsets – 100 to 230mm                           |
| PRESSURE TYPE       | All Pressures                                               |
| MIN. PRESSURE       | 35kPa                                                       |
| MAX. PRESSURE       | 500kPa (As per NZ Building Code AS/NZ<br>3500.1)            |
| MAX. TEMPERATURE    | 65°C                                                        |
| CERTIFICATION       | Watermark                                                   |
| PLUMBING CONNECTION | 15mm<br>20mm                                                |
| REPLACEMENT PART/S  | Cross Top Handle – FORPT64<br>Non Rising Headwork – FORPT65 |