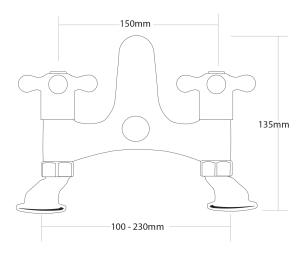

## FORENO Diverter Bath Mixer

| PRODUCT CODE        | FBF5                                                        |
|---------------------|-------------------------------------------------------------|
|                     |                                                             |
| COLOUR/FINISHES     | Chrome                                                      |
| WALL FIXINGS        | Adjustable Offsets – 100 to 230mm                           |
| PRESSURE TYPE       | All Pressures                                               |
| MIN. PRESSURE       | 35kPa                                                       |
| MAX. PRESSURE       | 500kPa (As per NZ Building Code AS/NZ 3500.1)               |
| MAX. TEMPERATURE    | 65°C                                                        |
| CERTIFICATION       | Watermark                                                   |
| PLUMBING CONNECTION | 15mm<br>20mm                                                |
| REPLACEMENT PART/S  | Non Rising Headwork – FORPT65<br>Cross Top Handle – FORPT64 |