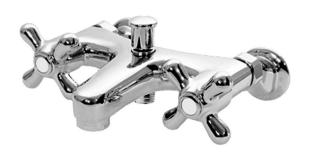

## FORENO Diverter Bath Mixer

| PRODUCT CODE        | FBF5                                                        |
|---------------------|-------------------------------------------------------------|
|                     |                                                             |
| COLOUR/FINISHES     | Chrome                                                      |
| WALL FIXINGS        | Adjustable Offsets – 100 to 230mm                           |
| PRESSURE TYPE       | All Pressures                                               |
| MIN. PRESSURE       | 35kPa                                                       |
| MAX. PRESSURE       | 500kPa (As per NZ Building Code AS/NZ 3500.1)               |
| MAX. TEMPERATURE    | 65°C                                                        |
| CERTIFICATION       | Watermark                                                   |
| PLUMBING CONNECTION | 15mm<br>20mm                                                |
| REPLACEMENT PART/S  | Non Rising Headwork – FORPT65<br>Cross Top Handle – FORPT64 |