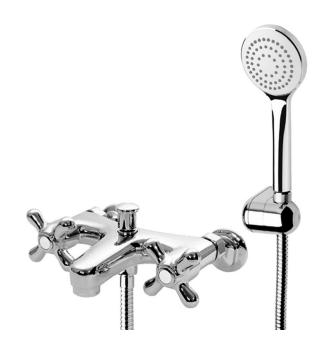

## FORENO Bath Mixer with Diverter Duplex

| PRODUCT CODE        | FBF5X                                                                                                                                                                        |
|---------------------|------------------------------------------------------------------------------------------------------------------------------------------------------------------------------|
|                     |                                                                                                                                                                              |
| COLOUR/FINISHES     | Chrome                                                                                                                                                                       |
| WALL FIXINGS        | Adjustable Offsets – 100 to 230mm                                                                                                                                            |
| PRESSURE TYPE       | All Pressures                                                                                                                                                                |
| MIN. PRESSURE       | 35kPa                                                                                                                                                                        |
| MAX. PRESSURE       | 500kPa (As per NZ Building Code AS/NZ 3500.1)                                                                                                                                |
| WELS RATING         | Low/Unequal 3 Star; 7L/min<br>Mains 3 Star; 8L/min                                                                                                                           |
| MAX. TEMPERATURE    | 65°C                                                                                                                                                                         |
| PLUMBING CONNECTION | 15mm<br>20mm                                                                                                                                                                 |
| REPLACEMENT PART/S  | Shower Hose – Chrome FORPT12<br>Cross Top Handle – FORPT64<br>Handpiece – FORPT187<br>Headworks – FORPT65<br>1/2" Tap Washer – FORPT10 (Pack of 10)<br>15mm Offset – FORPT45 |