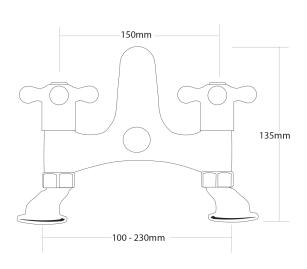

## FORENO Bath Mixer with Diverter Duplex

| PRODUCT CODE        | FBF5X                                                                                                                                                                        |
|---------------------|------------------------------------------------------------------------------------------------------------------------------------------------------------------------------|
|                     |                                                                                                                                                                              |
| COLOUR/FINISHES     | Chrome                                                                                                                                                                       |
| WALL FIXINGS        | Adjustable Offsets – 100 to 230mm                                                                                                                                            |
| PRESSURE TYPE       | All Pressures                                                                                                                                                                |
| MIN. PRESSURE       | 35kPa                                                                                                                                                                        |
| MAX. PRESSURE       | 500kPa (As per NZ Building Code AS/NZ 3500.1)                                                                                                                                |
| WELS RATING         | Low/Unequal 3 Star; 7L/min<br>Mains 3 Star; 8L/min                                                                                                                           |
| MAX. TEMPERATURE    | 65°C                                                                                                                                                                         |
| PLUMBING CONNECTION | 15mm<br>20mm                                                                                                                                                                 |
| REPLACEMENT PART/S  | Shower Hose – Chrome FORPT12<br>Cross Top Handle – FORPT64<br>Handpiece – FORPT187<br>Headworks – FORPT65<br>1/2" Tap Washer – FORPT10 (Pack of 10)<br>15mm Offset – FORPT45 |