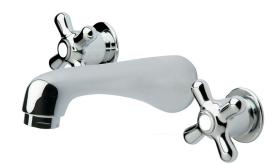

## FORENO Concealed Bath Faucet

FBF6

PRODUCT CODE

|                     | •                                                |
|---------------------|--------------------------------------------------|
|                     |                                                  |
| COLOUR/FINISHES     | Chrome                                           |
| PRESSURE TYPE       | All Pressures                                    |
| MIN. PRESSURE       | 35kPa                                            |
| MAX. PRESSURE       | 500kPa (As per NZ Building Code AS/NZ<br>3500.1) |
| MAX. TEMPERATURE    | 65°C                                             |
| PLUMBING CONNECTION | 15mm                                             |
| CERTIFICATION       | Watermark                                        |
| SPOUT LENGTH        | 175mm                                            |
| SPOUT REACH         | 155mm                                            |
|                     |                                                  |