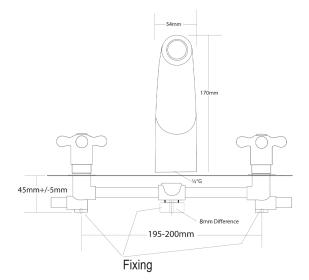

## FORENO Concealed Bath Faucet

FBF6

PRODUCT CODE

|                     | •                                                |
|---------------------|--------------------------------------------------|
|                     |                                                  |
| COLOUR/FINISHES     | Chrome                                           |
| PRESSURE TYPE       | All Pressures                                    |
| MIN. PRESSURE       | 35kPa                                            |
| MAX. PRESSURE       | 500kPa (As per NZ Building Code AS/NZ<br>3500.1) |
| MAX. TEMPERATURE    | 65°C                                             |
| PLUMBING CONNECTION | 15mm                                             |
| CERTIFICATION       | Watermark                                        |
| SPOUT LENGTH        | 175mm                                            |
| SPOUT REACH         | 155mm                                            |
|                     |                                                  |