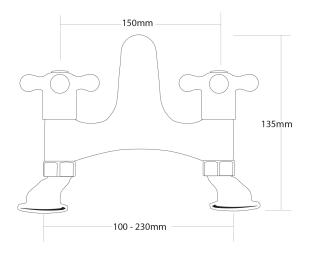

## **FORENO Bath Mixer**

| PRODUCT CODE        | FBF9                                                        |
|---------------------|-------------------------------------------------------------|
|                     |                                                             |
| COLOUR/FINISHES     | Chrome                                                      |
| PRESSURE TYPE       | All Pressures                                               |
| MIN. PRESSURE       | 35kPa                                                       |
| MAX. PRESSURE       | 500kPa (As per NZ Building Code AS/NZ<br>3500.1)            |
| MAX. TEMPERATURE    | 65°C                                                        |
| PLUMBING CONNECTION | 15mm<br>20mm                                                |
| REPLACEMENT PART/S  | Non Rising Headwork – FORPT65<br>Cross Top Handle – FORPT64 |

Specifications and dimensions are subject to change without notice.

Installation instructions are available from the product page on <a href="https://www.foreno.co.nz">www.foreno.co.nz</a>

Foreno Tapware products are in full compliance with the requirements as set out in the New Zealand Building Code: <a href="https://www.foreno.co.nz/building-code-clauses/">www.foreno.co.nz/building-code-clauses/</a>