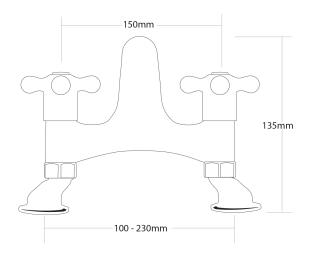

## FORENO Bath Mixer

| PRODUCT CODE        | FBF9                                                        |
|---------------------|-------------------------------------------------------------|
|                     |                                                             |
| COLOUR/FINISHES     | Chrome                                                      |
| PRESSURE TYPE       | All Pressures                                               |
| MIN. PRESSURE       | 35kPa                                                       |
| MAX. PRESSURE       | 500kPa (As per NZ Building Code AS/NZ 3500.1)               |
| MAX. TEMPERATURE    | 65°C                                                        |
| PLUMBING CONNECTION | 15mm<br>20mm                                                |
| REPLACEMENT PART/S  | Non Rising Headwork – FORPT65<br>Cross Top Handle – FORPT64 |