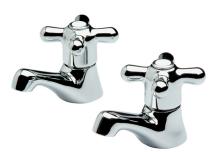

## **FORENO Basin Taps**

PRODUCT CODE

FBT1

| COLOUR/FINISHES     | Chrome                                                      |
|---------------------|-------------------------------------------------------------|
| PRESSURE TYPE       | All Pressures                                               |
| MIN. PRESSURE       | 17kPa                                                       |
| MAX. PRESSURE       | 500kPa (As per NZ Building Code AS/NZ<br>3500.1)            |
| WELS RATING         | Low/Unequal 2 Star; 11.5L/min<br>Mains 3 Star; 8.5L/min     |
| MAX. TEMPERATURE    | 65°C                                                        |
| PLUMBING CONNECTION | 15mm                                                        |
| HEADWORKS           | Half Turn<br>Standard                                       |
| REPLACEMENT PART/S  | Non Rising Headwork – FORPT65<br>Cross Top Handle – FORPT64 |
| CERTIFICATION       | Watermark                                                   |