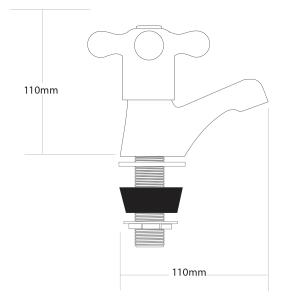

## **FORENO Basin Taps**

PRODUCT CODE

FBT1

| COLOUR/FINISHES     | Chrome                                                      |
|---------------------|-------------------------------------------------------------|
| PRESSURE TYPE       | All Pressures                                               |
| MIN. PRESSURE       | 17kPa                                                       |
| MAX. PRESSURE       | 500kPa (As per NZ Building Code AS/NZ<br>3500.1)            |
| WELS RATING         | Low/Unequal 2 Star; 11.5L/min<br>Mains 3 Star; 8.5L/min     |
| MAX. TEMPERATURE    | 65°C                                                        |
| PLUMBING CONNECTION | 15mm                                                        |
| HEADWORKS           | Half Turn<br>Standard                                       |
| REPLACEMENT PART/S  | Non Rising Headwork – FORPT65<br>Cross Top Handle – FORPT64 |
| CERTIFICATION       | Watermark                                                   |