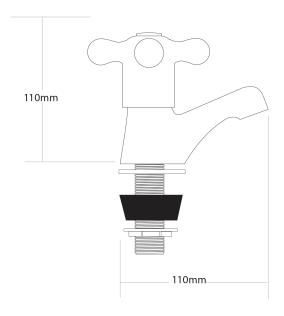

## **FORENO Basin Taps**

| PRODUCT CODE        | FBT1                                                        |
|---------------------|-------------------------------------------------------------|
|                     |                                                             |
| COLOUR/FINISHES     | Chrome                                                      |
| PRESSURE TYPE       | All Pressures                                               |
| MIN. PRESSURE       | 17kPa                                                       |
| MAX. PRESSURE       | 500kPa (As per NZ Building Code AS/NZ<br>3500.1)            |
| WELS RATING         | Low/Unequal 2 Star; 11.5L/min<br>Mains 3 Star; 8.5L/min     |
| MAX. TEMPERATURE    | 65°C                                                        |
| PLUMBING CONNECTION | 15mm                                                        |
| HEADWORKS           | Half Turn<br>Standard                                       |
| REPLACEMENT PART/S  | Non Rising Headwork – FORPT65<br>Cross Top Handle – FORPT64 |
| CERTIFICATION       | Watermark                                                   |