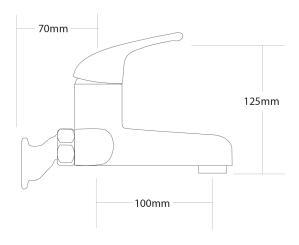

## FORENO Bath Mixer

| PRODUCT CODE        | FBX2                                             |
|---------------------|--------------------------------------------------|
|                     |                                                  |
| COLOUR/FINISHES     | Chrome                                           |
| PRESSURE TYPE       | All Pressures                                    |
| MIN. PRESSURE       | 35kPa                                            |
| MAX. PRESSURE       | 500kPa (As per NZ Building Code AS/NZ<br>3500.1) |
| MAX. TEMPERATURE    | 65°C                                             |
| WALL CONNECTION     | 100mm-230mm Offset Width Adjustment              |
| PLUMBING CONNECTION | 15mm<br>20mm                                     |
| REPLACEMENT PART/S  | Handle – FORPT21                                 |
| CARTRIDGE TYPE      | FORPT22 – 40mm European Ceramic<br>Cartridge     |