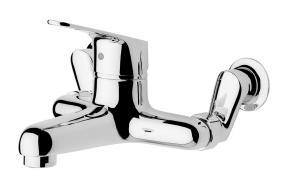

## FORENO Bath Mixer

| PRODUCT CODE        | FBX2                                             |
|---------------------|--------------------------------------------------|
|                     |                                                  |
| COLOUR/FINISHES     | Chrome                                           |
| PRESSURE TYPE       | All Pressures                                    |
| MIN. PRESSURE       | 35kPa                                            |
| MAX. PRESSURE       | 500kPa (As per NZ Building Code AS/NZ<br>3500.1) |
| MAX. TEMPERATURE    | 65°C                                             |
| WALL CONNECTION     | 100mm-230mm Offset Width Adjustment              |
| PLUMBING CONNECTION | 15mm<br>20mm                                     |
| REPLACEMENT PART/S  | Handle – FORPT21                                 |
| CARTRIDGE TYPE      | FORPT22 – 40mm European Ceramic<br>Cartridge     |