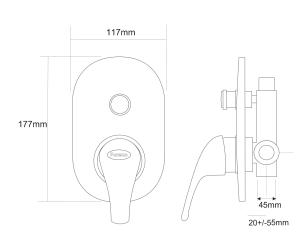

## FORENO Diverter Shower Mixer

| PRODUCT CODE        | FDC7                                             |
|---------------------|--------------------------------------------------|
|                     |                                                  |
| COLOUR/FINISHES     | Chrome                                           |
| PRESSURE TYPE       | Mains Pressure only                              |
| MIN. PRESSURE       | 150kPa                                           |
| MAX. PRESSURE       | 500kPa (As per NZ Building Code AS/NZ<br>3500.1) |
| MAX. TEMPERATURE    | 65°C                                             |
| PLUMBING CONNECTION | 15mm                                             |
| FACEPLATE (W X H)   | 117 x 177 mm                                     |
| REPLACEMENT PART/S  | Mixer Handle – FORPT21                           |
|                     |                                                  |