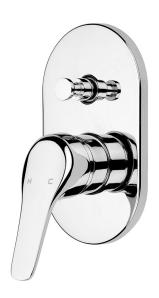

## FORENO Diverter Shower Mixer

| PRODUCT CODE        | FDC7                                             |
|---------------------|--------------------------------------------------|
|                     |                                                  |
| COLOUR/FINISHES     | Chrome                                           |
| PRESSURE TYPE       | Mains Pressure only                              |
| MIN. PRESSURE       | 150kPa                                           |
| MAX. PRESSURE       | 500kPa (As per NZ Building Code AS/NZ<br>3500.1) |
| MAX. TEMPERATURE    | 65°C                                             |
| PLUMBING CONNECTION | 15mm                                             |
| FACEPLATE (W X H)   | 117 x 177 mm                                     |
| REPLACEMENT PART/S  | Mixer Handle – FORPT21                           |
|                     |                                                  |