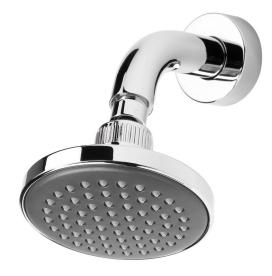

## **FORENO Single Function Shower Rose**

| PRODUCT CODE        | FDSR1                                                |
|---------------------|------------------------------------------------------|
|                     |                                                      |
| COLOUR/FINISHES     | Chrome/Grey                                          |
| PRESSURE TYPE       | All Pressures                                        |
| MIN. PRESSURE       | 35kPa                                                |
| MAX. PRESSURE       | 500kPa (As per NZ Building Code AS/NZ<br>3500.1)     |
| WELS RATING         | Low/Unequal 3 Star; 8L/min<br>Mains 3 Star; 7.5L/min |
| MAX. TEMPERATURE    | 65°C                                                 |
| PLUMBING CONNECTION | 15mm                                                 |
|                     |                                                      |