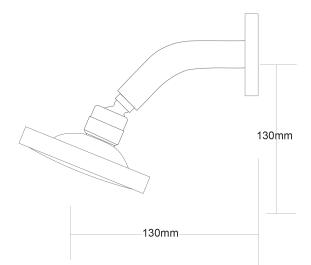

## **FORENO Single Function Shower Rose**

| PRODUCT CODE        | FDSR1                                                |
|---------------------|------------------------------------------------------|
|                     |                                                      |
| COLOUR/FINISHES     | Chrome/Grey                                          |
| PRESSURE TYPE       | All Pressures                                        |
| MIN. PRESSURE       | 35kPa                                                |
| MAX. PRESSURE       | 500kPa (As per NZ Building Code AS/NZ<br>3500.1)     |
| WELS RATING         | Low/Unequal 3 Star; 8L/min<br>Mains 3 Star; 7.5L/min |
| MAX. TEMPERATURE    | 65°C                                                 |
| PLUMBING CONNECTION | 15mm                                                 |
|                     |                                                      |