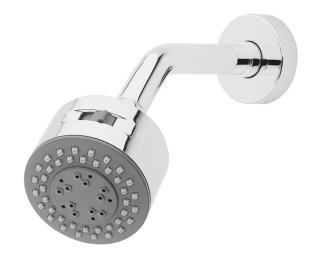

## FORENO Dual Function Shower Rose

| PRODUCT CODE        | FDSR2                                            |
|---------------------|--------------------------------------------------|
|                     |                                                  |
| COLOUR/FINISHES     | Chrome/Grey                                      |
| PRESSURE TYPE       | Mains Pressure only                              |
| MIN. PRESSURE       | 150kPa                                           |
| MAX. PRESSURE       | 500kPa (As per NZ Building Code AS/NZ<br>3500.1) |
| WELS RATING         | Mains 3 Star; 7.5L/min                           |
| MAX. TEMPERATURE    | 65°C                                             |
| PLUMBING CONNECTION | 15mm                                             |
|                     |                                                  |