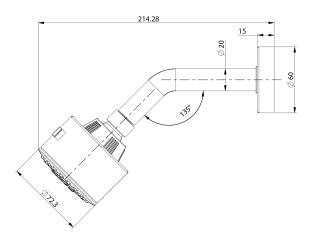

## FORENO Dual Function Shower Rose

| PRODUCT CODE        | FDSR2                                            |
|---------------------|--------------------------------------------------|
|                     |                                                  |
| COLOUR/FINISHES     | Chrome/Grey                                      |
| PRESSURE TYPE       | Mains Pressure only                              |
| MIN. PRESSURE       | 150kPa                                           |
| MAX. PRESSURE       | 500kPa (As per NZ Building Code AS/NZ<br>3500.1) |
| WELS RATING         | Mains 3 Star; 7.5L/min                           |
| MAX. TEMPERATURE    | 65°C                                             |
| PLUMBING CONNECTION | 15mm                                             |
|                     |                                                  |