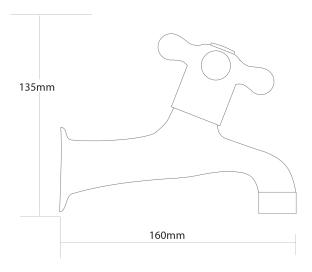

## **FORENO Sink Taps**

| PRODUCT CODE        | FEB1A                                                  |
|---------------------|--------------------------------------------------------|
|                     |                                                        |
| COLOUR/FINISHES     | Chrome                                                 |
| PRESSURE TYPE       | All Pressures                                          |
| MIN. PRESSURE       | 35kPa                                                  |
| MAX. PRESSURE       | 500kPa (As per NZ Building Code AS/NZ<br>3500.1)       |
| WELS RATING         | Mains 3 Star; 8.5L/min<br>Low/Unequal 4 Star; 6.5L/min |
| MAX. TEMPERATURE    | 65°C                                                   |
| PLUMBING CONNECTION | 15mm                                                   |
| REPLACEMENT PART/S  | Cross Top Handle – FORPT64                             |