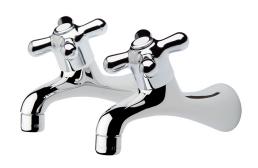

## **FORENO Sink Taps**

| PRODUCT CODE        | FEB1A                                                  |
|---------------------|--------------------------------------------------------|
|                     |                                                        |
| COLOUR/FINISHES     | Chrome                                                 |
| PRESSURE TYPE       | All Pressures                                          |
| MIN. PRESSURE       | 35kPa                                                  |
| MAX. PRESSURE       | 500kPa (As per NZ Building Code AS/NZ<br>3500.1)       |
| WELS RATING         | Mains 3 Star; 8.5L/min<br>Low/Unequal 4 Star; 6.5L/min |
| MAX. TEMPERATURE    | 65°C                                                   |
| PLUMBING CONNECTION | 15mm                                                   |
| REPLACEMENT PART/S  | Cross Top Handle – FORPT64                             |