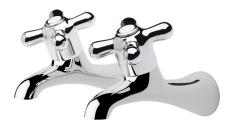

## **FORENO Bath Taps**

FEB1

PRODUCT CODE

| FRODUCTCODE         | ILDI                                             |
|---------------------|--------------------------------------------------|
|                     |                                                  |
| COLOUR/FINISHES     | Chrome                                           |
| PRESSURE TYPE       | All Pressures                                    |
| MIN. PRESSURE       | 17kPa                                            |
| MAX. PRESSURE       | 500kPa (As per NZ Building Code AS/NZ<br>3500.1) |
| MAX. TEMPERATURE    | 65°C                                             |
| PLUMBING CONNECTION | 15mm<br>20mm                                     |
| HEADWORKS           | Half Turn<br>Standard                            |
| REPLACEMENT PART/S  | Cross Top Handle – FORPT64                       |
| CERTIFICATION       | Watermark                                        |