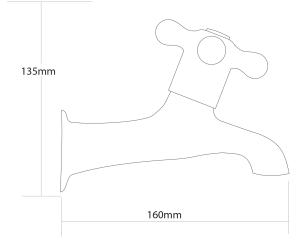

## **FORENO Bath Taps**

FEB1

PRODUCT CODE

| FRODUCTCODE         | ILDI                                             |
|---------------------|--------------------------------------------------|
|                     |                                                  |
| COLOUR/FINISHES     | Chrome                                           |
| PRESSURE TYPE       | All Pressures                                    |
| MIN. PRESSURE       | 17kPa                                            |
| MAX. PRESSURE       | 500kPa (As per NZ Building Code AS/NZ<br>3500.1) |
| MAX. TEMPERATURE    | 65°C                                             |
| PLUMBING CONNECTION | 15mm<br>20mm                                     |
| HEADWORKS           | Half Turn<br>Standard                            |
| REPLACEMENT PART/S  | Cross Top Handle – FORPT64                       |
| CERTIFICATION       | Watermark                                        |