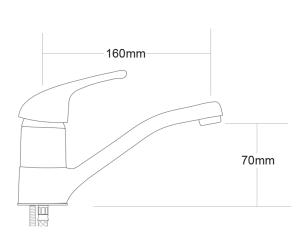

## FORENO Swivel Spout Loop Lever Basin Mixer

| PRODUCT CODE        | FMB2                                                |
|---------------------|-----------------------------------------------------|
|                     |                                                     |
| COLOUR/FINISHES     | Chrome                                              |
| MAX. PRESSURE       | 500kPa (As per NZ Building Code AS/NZ 3500.1)       |
| WELS RATING         | Low/Unequal 2 Star; 11L/min<br>Mains 4 Star; 7L/min |
| MAX. TEMPERATURE    | 65°C                                                |
| PLUMBING CONNECTION | 15mm                                                |
| REPLACEMENT PART/S  | Loop Lever Handle – FORPT56                         |
|                     |                                                     |