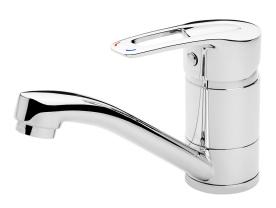

## FORENO Swivel Spout Loop Lever Basin Mixer

| PRODUCT CODE        | FMB2                                                |
|---------------------|-----------------------------------------------------|
|                     |                                                     |
| COLOUR/FINISHES     | Chrome                                              |
| MAX. PRESSURE       | 500kPa (As per NZ Building Code AS/NZ 3500.1)       |
| WELS RATING         | Low/Unequal 2 Star; 11L/min<br>Mains 4 Star; 7L/min |
| MAX. TEMPERATURE    | 65°C                                                |
| PLUMBING CONNECTION | 15mm                                                |
| REPLACEMENT PART/S  | Loop Lever Handle – FORPT56                         |
|                     |                                                     |