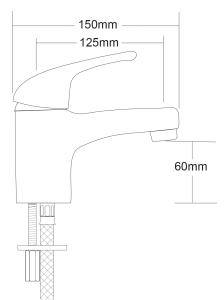

| PRODUCT CODE        | FMB5                                                 |
|---------------------|------------------------------------------------------|
|                     |                                                      |
| COLOUR/FINISHES     | Chrome                                               |
| PRESSURE TYPE       | All Pressures                                        |
| MIN. PRESSURE       | 35kPa                                                |
| MAX. PRESSURE       | 500kPa (As per NZ Building Code AS/NZ<br>3500.1)     |
| WELS RATING         | Low/Unequal 2 Star; 9.5L/min<br>Mains 3 Star; 8L/min |
| MAX. TEMPERATURE    | 65°C                                                 |
| PLUMBING CONNECTION | 15mm                                                 |

Specifications and dimensions are subject to change without notice.

Installation instructions are available from the product page on <u>www.foreno.co.nz</u>

Foreno Tapware products are in full compliance with the requirements as set out in the New Zealand Building Code: <u>www.foreno.co.nz/building-code-clauses/</u>