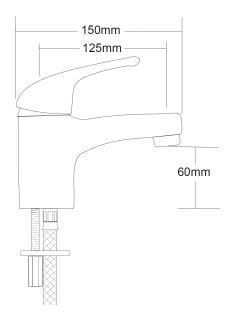

## FORENO Loop Lever Basin Mixer

| PRODUCT CODE        | FMB6                                                 |
|---------------------|------------------------------------------------------|
|                     |                                                      |
| COLOUR/FINISHES     | Chrome                                               |
| MAX. PRESSURE       | 500kPa (As per NZ Building Code AS/NZ<br>3500.1)     |
| WELS RATING         | Mains 3 Star; 8L/min<br>Low/Unequal 2 Star; 9.5L/min |
| MAX. TEMPERATURE    | 65°C                                                 |
| PLUMBING CONNECTION | 15mm                                                 |
| REPLACEMENT PART/S  | Loop Lever Handle – FORPT56                          |
|                     |                                                      |

Specifications and dimensions are subject to change without notice.

Installation instructions are available from the product page on <a href="https://www.foreno.co.nz">www.foreno.co.nz</a>

Foreno Tapware products are in full compliance with the requirements as set out in the New Zealand Building Code: www.foreno.co.nz/building-code-clauses/