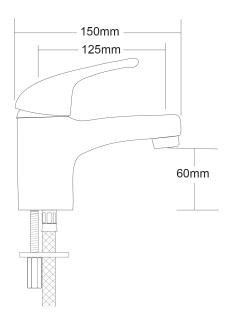

## FORENO Loop Lever Basin Mixer

| PRODUCT CODE        | FMB6                                                 |
|---------------------|------------------------------------------------------|
|                     |                                                      |
| COLOUR/FINISHES     | Chrome                                               |
| MAX. PRESSURE       | 500kPa (As per NZ Building Code AS/NZ 3500.1)        |
| WELS RATING         | Low/Unequal 2 Star; 9.5L/min<br>Mains 3 Star; 8L/min |
| MAX. TEMPERATURE    | 65°C                                                 |
| PLUMBING CONNECTION | 15mm                                                 |
| REPLACEMENT PART/S  | Loop Lever Handle – FORPT56                          |
|                     |                                                      |

Specifications and dimensions are subject to change without notice.

Installation instructions are available from the product page on <a href="https://www.foreno.co.nz">www.foreno.co.nz</a>

Foreno Tapware products are in full compliance with the requirements as set out in the New Zealand Building Code: www.foreno.co.nz/building-code-clauses/