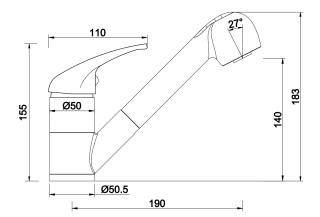

## FORENO Pull Out Spray Sink Mixer

| PRODUCT CODE        | FMV2                                                                                             |
|---------------------|--------------------------------------------------------------------------------------------------|
|                     |                                                                                                  |
| COLOUR/FINISHES     | Chrome                                                                                           |
| MAX. PRESSURE       | 500kPa (As per NZ Building Code AS/NZ<br>3500.1)                                                 |
| WELS RATING         | Mains 4 Star; 7L/min                                                                             |
| MAX. TEMPERATURE    | 65°C                                                                                             |
| PLUMBING CONNECTION | 15mm                                                                                             |
| REPLACEMENT PART/S  | Mixer Handle – FORPT21<br>Nylon Pullout Spray Mixer Hose – FORPT219<br>Spray Handpiece – FORPT24 |