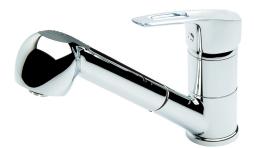

PRODUCT CODE

FMV3

| COLOUR/FINISHES     | Chrome                                                                                                |
|---------------------|-------------------------------------------------------------------------------------------------------|
| PRESSURE TYPE       | Mains Pressure only                                                                                   |
| MIN. PRESSURE       | 150kPa                                                                                                |
| MAX. PRESSURE       | 500kPa (As per NZ Building Code AS/NZ<br>3500.1)                                                      |
| WELS RATING         | Mains 4 Star; 7L/min                                                                                  |
| MAX. TEMPERATURE    | 65°C                                                                                                  |
| PLUMBING CONNECTION | 15mm                                                                                                  |
| REPLACEMENT PART/S  | Loop Lever Handle – FORPT56<br>Nylon Pullout Spray Mixer Hose – FORPT219<br>Spray Handpiece – FORPT24 |