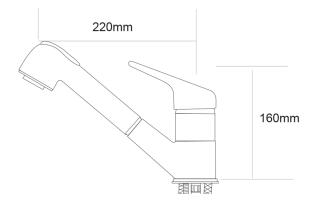

PRODUCT CODE

FMV3

| COLOUR/FINISHES     | Chrome                                                                                                |
|---------------------|-------------------------------------------------------------------------------------------------------|
| PRESSURE TYPE       | Mains Pressure only                                                                                   |
| MIN. PRESSURE       | 150kPa                                                                                                |
| MAX. PRESSURE       | 500kPa (As per NZ Building Code AS/NZ<br>3500.1)                                                      |
| WELS RATING         | Mains 4 Star; 7L/min                                                                                  |
| MAX. TEMPERATURE    | 65°C                                                                                                  |
| PLUMBING CONNECTION | 15mm                                                                                                  |
| REPLACEMENT PART/S  | Loop Lever Handle – FORPT56<br>Nylon Pullout Spray Mixer Hose – FORPT219<br>Spray Handpiece – FORPT24 |