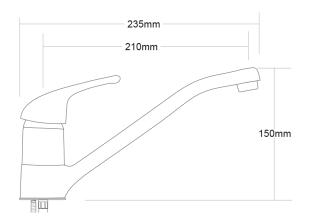

## **FORENO Sink Mixer**

| PRODUCT CODE        | FMX1                                                 |
|---------------------|------------------------------------------------------|
|                     |                                                      |
| COLOUR/FINISHES     | Chrome                                               |
| PRESSURE TYPE       | All Pressures                                        |
| MIN. PRESSURE       | 35kPa                                                |
| MAX. PRESSURE       | 500kPa (As per NZ Building Code AS/NZ<br>3500.1)     |
| WELS RATING         | Low/Unequal 4 Star; 7L/min<br>Mains 4 Star; 6.5L/min |
| MAX. TEMPERATURE    | 65°C                                                 |
| PLUMBING CONNECTION | 15mm                                                 |

Specifications and dimensions are subject to change without notice.

Installation instructions are available from the product page on <u>www.foreno.co.nz</u>

Foreno Tapware products are in full compliance with the requirements as set out in the New Zealand Building Code: <u>www.foreno.co.nz/building-code-clauses/</u>