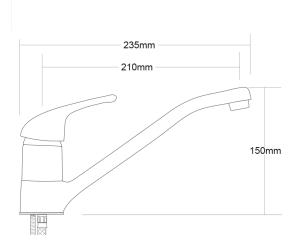

## FORENO Loop Lever Sink Mixer

| PRODUCT CODE        | FMX2.1                                              |
|---------------------|-----------------------------------------------------|
|                     |                                                     |
| COLOUR/FINISHES     | Chrome                                              |
| PRESSURE TYPE       | All Pressures                                       |
| MIN. PRESSURE       | 35kPa                                               |
| MAX. PRESSURE       | 500kPa (As per NZ Building Code AS/NZ<br>3500.1)    |
| WELS RATING         | Low/Unequal 2 Star; 11L/min<br>Mains 4 Star; 7L/min |
| MAX. TEMPERATURE    | 65°C                                                |
| PLUMBING CONNECTION | 15mm                                                |
| REPLACEMENT PART/S  | Loop Lever Handle – FORPT56                         |

Specifications and dimensions are subject to change without notice.

Installation instructions are available from the product page on www.foreno.co.nz

Foreno Tapware products are in full compliance with the requirements as set out in the New Zealand Building Code: www.foreno.co.nz/building-code-clauses/