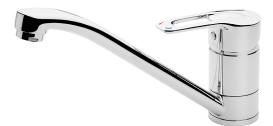

## FORENO Loop Lever Sink Mixer

| PRODUCT CODE        | FMX2.1                                              |
|---------------------|-----------------------------------------------------|
|                     |                                                     |
| COLOUR/FINISHES     | Chrome                                              |
| PRESSURE TYPE       | All Pressures                                       |
| MIN. PRESSURE       | 35kPa                                               |
| MAX. PRESSURE       | 500kPa (As per NZ Building Code AS/NZ<br>3500.1)    |
| WELS RATING         | Low/Unequal 2 Star; 11L/min<br>Mains 4 Star; 7L/min |
| MAX. TEMPERATURE    | 65°C                                                |
| PLUMBING CONNECTION | 15mm                                                |
| REPLACEMENT PART/S  | Loop Lever Handle – FORPT56                         |

Specifications and dimensions are subject to change without notice.

Installation instructions are available from the product page on www.foreno.co.nz

Foreno Tapware products are in full compliance with the requirements as set out in the New Zealand Building Code: www.foreno.co.nz/building-code-clauses/